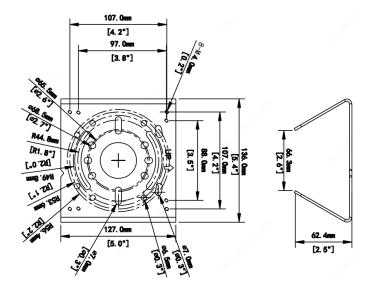

## **Dimensions**

## **Specifications**

| Bracket               | TR-UP06-IN                          |
|-----------------------|-------------------------------------|
| Application           | Outdoor, pole or rail installation  |
| Dimensions(L × W × H) | 136mmx127mmx62.4mm (5.4"x5.0"x2.5") |
| Embrace hoop diameter | 67mm~127mm(2.6"~5")                 |
| Weight                | 0.75kg(1.65lb)                      |
| Material              | Galvanized sheet                    |