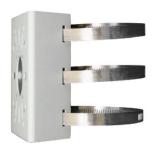

## TR-UP06-IN Pole Mount Adapter

## **Specifications**

| Bracket               | TR-UP06-IN                          |
|-----------------------|-------------------------------------|
| Application           | Outdoor, pole or rail installation  |
| Dimensions(L × W × H) | 136mmx127mmx62.4mm (5.4"x5.0"x2.5") |
| Embrace hoop diameter | 67mm~127mm(2.6"~5")                 |
| Weight                | 0.75kg(1.65lb)                      |
| Material              | Galvanized sheet                    |